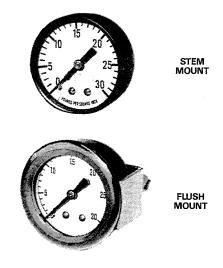

## 2420 Series Pressure Gauges

## Data Sheet

2420 Series pressure guages are available for stem or flush mounting. The 1-1/2" and 2" stem mount gauges have a black enamel case and friction ring. The 2" flush mount gauges have black enamel cases with chrome plated panel rings.