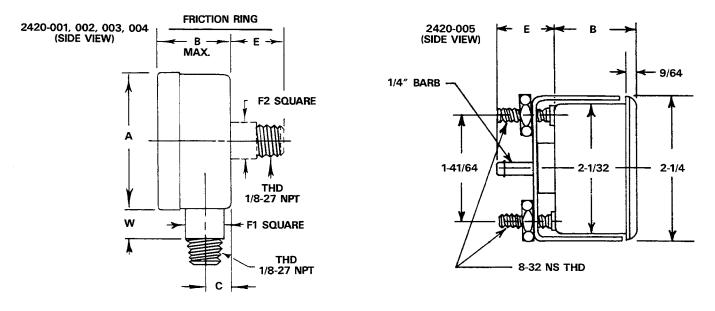

## Table-2 Mounting Dimensions.

| Dimensions In Inches |           |         |        |       |       |      |      |       |        |  |  |  |
|----------------------|-----------|---------|--------|-------|-------|------|------|-------|--------|--|--|--|
| Model                | Dial Size | Α       | В      | С     | E     | F1   | F2   | w     | Cutout |  |  |  |
| 2420-001             | 1-1/2"    | 1-43/64 | 55/64  |       | 41/64 |      | 7/16 |       |        |  |  |  |
| 2420-002             | 2"        | 2-11/64 | 1-3/32 | 25/64 |       | 9/16 |      | 19/64 |        |  |  |  |
| 2420-003<br>2420-004 | 2"        | 2-11/64 | 1-3/32 |       | 49/64 |      | 9/16 |       |        |  |  |  |
| 2420-005<br>2420-006 | 2"        | 2-1/4   | 1-5/64 |       | 3/4   |      |      |       | 2-1/16 |  |  |  |

Figure-1 Dimensions.

Copyright 2008, TAC All brand names, trademarks and registered trademarks are the property of their respective owners. Information contained within this document is subject to change without notice.