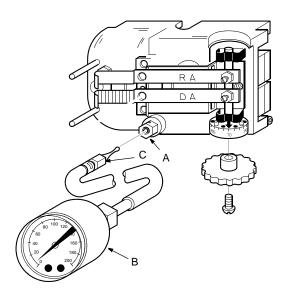

#### **Selection Chart**

T-4000 Test Equipment (Part 1 of 4)

| Code Number | Callout | Description                                               |                                                                                       | Where Used                                             |
|-------------|---------|-----------------------------------------------------------|---------------------------------------------------------------------------------------|--------------------------------------------------------|
| T-4000-615  | A       | Test Port Fitting, Plug-In<br>(Order in Multiples of Ten) |                                                                                       | All Instruments                                        |
| JC 5310     | В       | Test Gages                                                | 0 to 30 psig (0 to 210 kPa)                                                           | All Controllers                                        |
| JC 5386     |         |                                                           | 50 to 100°F, 40 to 240°F,<br>40 to 65°F, 60 to 85°F                                   | All Transmitters                                       |
| JC 5361     | С       | Hypodermic Test Probe with Two Needles                    |                                                                                       | All Instruments Using the T-4000-615 Test Port Fitting |
| JC 5384     |         | Replacement Needles (Order in Multiples of 12)            |                                                                                       | All Instruments                                        |
| T-4002-617  | Н       | Screws for Cover and<br>Bracket                           | #4-40 x 1/4 in. Hex Screws<br>(Order in Multiples of 100)                             | All Instruments and Aspirator Wallbox Covers           |
| T-4000-627  |         |                                                           | #4-40 x 1/4 in. Torx Tamper Proof Screws with<br>Driver<br>(Order in Multiples of 50) |                                                        |
| T-4000-628  |         |                                                           | #4-40 x 1/4 in. Torx Tamper Proof Screws (Order in Multiples of 100)                  |                                                        |
| JC 5309     | ı       | Cover and Bracket<br>Screwdrivers                         | Allen Head Flex Driver<br>(Order in Multiples of One)                                 | All Instruments Except Those Using Tamper Proof Screws |
| T-4000-629  |         |                                                           | Torx Tamper Proof Driver (Order in Multiples of Five)                                 | All Instruments Using Tamper Proof Screws              |