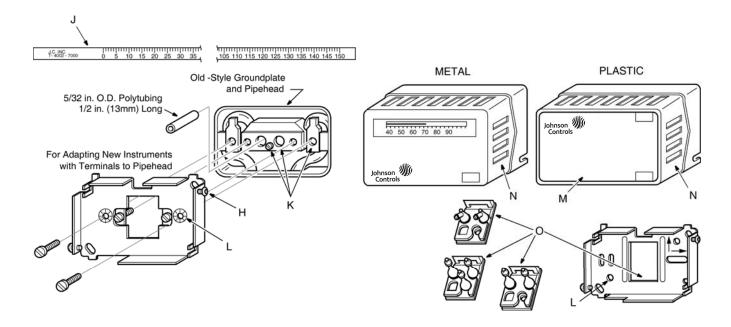

T-4000 Test Equipment (Part 2 of 4)

| Code Number | Callout     | Description                                                                             |                                                                                                                     |                              | Where Used                                                                                                                                                                                   |
|-------------|-------------|-----------------------------------------------------------------------------------------|---------------------------------------------------------------------------------------------------------------------|------------------------------|----------------------------------------------------------------------------------------------------------------------------------------------------------------------------------------------|
| T-4506-100  | -4506-100 J | Stick-On Dial Strips:<br>(Order in Multiples of<br>Five)<br>Horizontal Thermostats      | Upper                                                                                                               | 0 to 150°F                   | Dual Dial Thermostats Only<br>(Upper Dial)                                                                                                                                                   |
| T-4506-102  |             |                                                                                         |                                                                                                                     | -20 to 80°C                  |                                                                                                                                                                                              |
| T-4000-115  |             |                                                                                         | Lower                                                                                                               | 0 to 150°F                   | Single or Dual Dial Thermostats                                                                                                                                                              |
| T-4000-117  |             |                                                                                         |                                                                                                                     | -20 to 80°C                  | (Lower Dial)                                                                                                                                                                                 |
| T-4000-116  |             | Stick-On Dial Strips:<br>(Order in Multiples of<br>Five)<br>Vertical Thermostats        | Right                                                                                                               | 0 to 150°F                   | Single or Dual Dial Thermostats (Right Dial)                                                                                                                                                 |
| T-4506-101  |             |                                                                                         | Left                                                                                                                | 0 to 150°F                   | Dual Dial Thermostats Only<br>(Left Dial)                                                                                                                                                    |
| T-4506-103  |             |                                                                                         |                                                                                                                     | -20 to 80°C                  |                                                                                                                                                                                              |
| T-4002-625  | К           | Pipehead Gasket and Ho<br>Instruments (Order in Mo                                      | Holding Screw For Two-Pipe and Three-Pipe Multiples of Ten)                                                         |                              | All Instruments with Pipeheads or Aspirator Wallboxes                                                                                                                                        |
| M-4002-600  |             | Cover and/or Bracket Ho                                                                 | olding Nut (Order in                                                                                                | Multiples of 50)             |                                                                                                                                                                                              |
| T-4002-6049 | L           | Mounting Brackets                                                                       | For Old-Style Pipe                                                                                                  | eheads                       |                                                                                                                                                                                              |
| T-4002-124  |             | Mounting Brackets; Kit<br>Includes Drywall Clips,<br>Spacers, and Mounting<br>Templates | For Terminal Coni<br>(Order in Multiples                                                                            |                              |                                                                                                                                                                                              |
| T-4000-6140 | M           | Faceplates for Plastic<br>Covers<br>(Order in Multiples of<br>Ten)                      | Horizontal, Therm                                                                                                   | ometer, No Windows           | All 4000 Series Instruments with                                                                                                                                                             |
| T-4000-6142 |             |                                                                                         | Horizontal, Thermometer, Single Window<br>Vertical, Thermometer, Single Window<br>Vertical, Thermometer, No Windows |                              | 1-3/4 in. High Plastic Covers Note: Faceplates with Thermometer and Dual Window Cutouts Cannot be Used on Old-Style, 1-5/8 in. High Plastic Covers  Horizontal, No Thermometer, Dual Windows |
| T-4000-6146 | 7           |                                                                                         |                                                                                                                     |                              |                                                                                                                                                                                              |
| T-4000-6147 |             |                                                                                         |                                                                                                                     |                              |                                                                                                                                                                                              |
| T-4756-6739 |             |                                                                                         | Vertical, Thermometer, Dual Windows                                                                                 |                              |                                                                                                                                                                                              |
| T-4756-6738 |             |                                                                                         | Horizontal, Thermometer, Dual Windows                                                                               |                              |                                                                                                                                                                                              |
| T-4756-6141 |             |                                                                                         |                                                                                                                     |                              |                                                                                                                                                                                              |
| T-4756-6145 |             |                                                                                         | Vertical, No Thern                                                                                                  | nometer, Dual Windows        | These Faceplates can also be used on Old-Style                                                                                                                                               |
| T-4000-6139 |             |                                                                                         | Horizontal Johnson Controls Logo Only                                                                               |                              | Covers.  All T-4100 and T-4600 Series Thermostats                                                                                                                                            |
| T-4000-6144 |             |                                                                                         | Vertical, Johnson Controls Logo Only                                                                                |                              |                                                                                                                                                                                              |
| T-4000-6145 |             |                                                                                         | Vertical, No Thermometer Single Window                                                                              |                              |                                                                                                                                                                                              |
| T-4000-6141 |             |                                                                                         | Horizontal, No Thermometer Single Window                                                                            |                              |                                                                                                                                                                                              |
| T-4000-6138 |             |                                                                                         | Blank                                                                                                               |                              |                                                                                                                                                                                              |
| T-4100-101  |             |                                                                                         | Horizontal Johnson Controls Logo Only                                                                               |                              |                                                                                                                                                                                              |
| T-4100-102  |             |                                                                                         | Horizontal Thermo                                                                                                   | ometer Johnson Controls Logo |                                                                                                                                                                                              |
| T-4100-100  |             |                                                                                         | Blank                                                                                                               |                              |                                                                                                                                                                                              |

T-4000 Test Equipment (Part 3 of 4)

| T-4000 Test Equipment (Part 3 of 4) |         |                             |                                                                               |                                                                           |  |
|-------------------------------------|---------|-----------------------------|-------------------------------------------------------------------------------|---------------------------------------------------------------------------|--|
| Code Number                         | Callout | Description                 |                                                                               | Where Used                                                                |  |
| T-4000-2138                         | N       | Beige Plastic Covers        | Horizontal, Blank                                                             | All Instruments Except T-4100 and                                         |  |
| T-4000-2139                         |         | with Faceplates             | Horizontal, No Thermometer, No Windows                                        | T-4600 Series Thermostats                                                 |  |
| T-4000-2140                         |         |                             | Horizontal, Thermometer, No Windows                                           |                                                                           |  |
| T-4000-2141                         |         |                             | Horizontal, No Thermometer, Single Window                                     |                                                                           |  |
| T-4000-2142                         |         |                             | Horizontal, Thermometer, Single Window                                        |                                                                           |  |
| T-4000-2144                         |         |                             | Vertical, No Thermometer, No Windows                                          |                                                                           |  |
| T-4000-2145                         | 1       |                             | Vertical, No Thermometer, Single Window                                       |                                                                           |  |
| T-4000-2151                         | 1       |                             | Vertical, Thermometer, No Windows                                             |                                                                           |  |
| T-4000-2146                         |         |                             | Vertical, Thermometer, Single Window                                          |                                                                           |  |
| T-4756-1738                         | 1       |                             | Horizontal, Thermometer, Dual Windows                                         |                                                                           |  |
| T-4756-1739                         |         |                             | Vertical, Thermometer, Dual Windows                                           |                                                                           |  |
| T-4756-2141                         |         |                             | Horizontal, No Thermometer, Dual Windows                                      |                                                                           |  |
| T-4100-600                          |         |                             | Vertical, Thermometer, Single Window (Also Includes a Blank Faceplate)        | T-4100 and T-4600 Series Thermostats                                      |  |
| T-4000-3140                         | 1       | White Plastic Covers        | Horizontal, Thermometer                                                       | All Instruments Except T-4100 and                                         |  |
| T-4000-3142                         | 1       | with Faceplates             | Horizontal, Thermometer, Single Window                                        | T-4600 Series Thermostats                                                 |  |
| T-4000-3139                         |         |                             | Horizontal, No Thermometer, No Windows                                        |                                                                           |  |
| T-4000-3141                         |         |                             | Horizontal, No Thermometer, Single Window                                     |                                                                           |  |
| T-4000-3144                         | 1       |                             | Vertical, No Thermometer, No Windows                                          |                                                                           |  |
| T-4000-3145                         | 1       |                             | Vertical, No Thermometer, Single Window                                       |                                                                           |  |
| T-4000-3139B                        |         |                             | Horizontal, No Thermometer, No Windows (Order in Multiples of 50)             |                                                                           |  |
| T-4002-2137                         | 1       | Metal Covers                | Horizontal, Blank, Nickel                                                     | All Instruments Except T-4100 and                                         |  |
| T-4002-2126                         |         |                             | Horizontal, No Thermometer, No Windows, Nickel                                | T-4600 Series Thermostats.                                                |  |
| T-4002-2127                         |         |                             | Horizontal, No Thermometer, No Windows, Brass                                 | Note: Covers with Thermometers Cannot Be Used with Dual Dial Thermostats. |  |
| T-4002-2123                         | 1       |                             | Horizontal, Thermometer, Single Window, Nickel                                |                                                                           |  |
| T-4002-2124                         |         |                             | Horizontal, Thermometer, Single Window, Brass                                 |                                                                           |  |
| T-4506-2000                         |         |                             | Horizontal, No Thermometer, Dual Windows, Nickel                              |                                                                           |  |
| T-4506-2001                         |         |                             | Horizontal, No Thermometer, Dual Windows, Brass                               |                                                                           |  |
| T-4502-1736                         |         |                             | Horizontal, No Thermometer, Slot for Indexing Switch, No Windows, Nickel      |                                                                           |  |
| T-4506-2004                         |         |                             | Horizontal, No Thermometer, Slot for Indexing<br>Switch, Dual Windows, Nickel |                                                                           |  |
| T-4002-2132                         |         |                             | Vertical, No Thermometer, No Windows, Nickel                                  |                                                                           |  |
| T-4002-2133                         | 1       |                             | Vertical, No Thermometer, No Windows, Brass                                   |                                                                           |  |
| T-4002-2129                         | 1       |                             | Vertical, Thermometer, Single Window, Nickel                                  |                                                                           |  |
| T-4002-2130                         | 1       |                             | Vertical, Thermometer, Single Window, Brass                                   |                                                                           |  |
| T-4506-2002                         | 1       |                             | Vertical, No Thermometer, Dual Windows, Nickel                                |                                                                           |  |
| T-4506-2003                         | 1       |                             | Vertical, No Thermometer, Dual Windows, Brass                                 |                                                                           |  |
| T-4000-616                          | 0       | Terminal Connectors         | Three-Pipe Angle Fitting                                                      | For T-4000-110 Aspirator Wallbox                                          |  |
| T-4002-122                          | 1       | (Order in Multiples of Ten) | Two-Pipe Straight Fitting                                                     | All Two-Pipe Instruments                                                  |  |
| T-4002-123                          |         | 1611)                       | Two-Pipe Angle Fitting                                                        |                                                                           |  |
| T-4512-100                          | 1       |                             | Three-Pipe Straight Fitting                                                   | All Three-Pipe Instruments                                                |  |