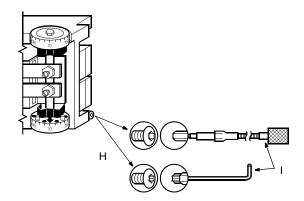

T-4000 Test Equipment (Part 2 of 4)

| Code Number | Callout     | Description                                                                             |                                                                                                                     |                              | Where Used                                                                                                                                                                                   |
|-------------|-------------|-----------------------------------------------------------------------------------------|---------------------------------------------------------------------------------------------------------------------|------------------------------|----------------------------------------------------------------------------------------------------------------------------------------------------------------------------------------------|
| T-4506-100  | -4506-100 J | Stick-On Dial Strips:<br>(Order in Multiples of<br>Five)<br>Horizontal Thermostats      | Upper                                                                                                               | 0 to 150°F                   | Dual Dial Thermostats Only<br>(Upper Dial)                                                                                                                                                   |
| T-4506-102  |             |                                                                                         |                                                                                                                     | -20 to 80°C                  |                                                                                                                                                                                              |
| T-4000-115  |             |                                                                                         | Lower                                                                                                               | 0 to 150°F                   | Single or Dual Dial Thermostats                                                                                                                                                              |
| T-4000-117  |             |                                                                                         |                                                                                                                     | -20 to 80°C                  | (Lower Dial)                                                                                                                                                                                 |
| T-4000-116  |             | Stick-On Dial Strips:<br>(Order in Multiples of<br>Five)<br>Vertical Thermostats        | Right                                                                                                               | 0 to 150°F                   | Single or Dual Dial Thermostats (Right Dial)                                                                                                                                                 |
| T-4506-101  |             |                                                                                         | Left                                                                                                                | 0 to 150°F                   | Dual Dial Thermostats Only<br>(Left Dial)                                                                                                                                                    |
| T-4506-103  |             |                                                                                         |                                                                                                                     | -20 to 80°C                  |                                                                                                                                                                                              |
| T-4002-625  | К           | Pipehead Gasket and Ho<br>Instruments (Order in Mo                                      | Holding Screw For Two-Pipe and Three-Pipe Multiples of Ten)                                                         |                              | All Instruments with Pipeheads or Aspirator Wallboxes                                                                                                                                        |
| M-4002-600  |             | Cover and/or Bracket Ho                                                                 | olding Nut (Order in                                                                                                | Multiples of 50)             |                                                                                                                                                                                              |
| T-4002-6049 | L           | Mounting Brackets                                                                       | For Old-Style Pipe                                                                                                  | eheads                       |                                                                                                                                                                                              |
| T-4002-124  |             | Mounting Brackets; Kit<br>Includes Drywall Clips,<br>Spacers, and Mounting<br>Templates | For Terminal Coni<br>(Order in Multiples                                                                            |                              |                                                                                                                                                                                              |
| T-4000-6140 | M           | Faceplates for Plastic<br>Covers<br>(Order in Multiples of<br>Ten)                      | Horizontal, Therm                                                                                                   | ometer, No Windows           | All 4000 Series Instruments with                                                                                                                                                             |
| T-4000-6142 |             |                                                                                         | Horizontal, Thermometer, Single Window<br>Vertical, Thermometer, Single Window<br>Vertical, Thermometer, No Windows |                              | 1-3/4 in. High Plastic Covers Note: Faceplates with Thermometer and Dual Window Cutouts Cannot be Used on Old-Style, 1-5/8 in. High Plastic Covers  Horizontal, No Thermometer, Dual Windows |
| T-4000-6146 | 7           |                                                                                         |                                                                                                                     |                              |                                                                                                                                                                                              |
| T-4000-6147 |             |                                                                                         |                                                                                                                     |                              |                                                                                                                                                                                              |
| T-4756-6739 |             |                                                                                         | Vertical, Thermometer, Dual Windows                                                                                 |                              |                                                                                                                                                                                              |
| T-4756-6738 |             |                                                                                         | Horizontal, Thermometer, Dual Windows                                                                               |                              |                                                                                                                                                                                              |
| T-4756-6141 |             |                                                                                         |                                                                                                                     |                              |                                                                                                                                                                                              |
| T-4756-6145 |             |                                                                                         | Vertical, No Thern                                                                                                  | nometer, Dual Windows        | These Faceplates can also be used on Old-Style                                                                                                                                               |
| T-4000-6139 |             |                                                                                         | Horizontal Johnson Controls Logo Only                                                                               |                              | Covers.  All T-4100 and T-4600 Series Thermostats                                                                                                                                            |
| T-4000-6144 |             |                                                                                         | Vertical, Johnson Controls Logo Only                                                                                |                              |                                                                                                                                                                                              |
| T-4000-6145 |             |                                                                                         | Vertical, No Thermometer Single Window                                                                              |                              |                                                                                                                                                                                              |
| T-4000-6141 |             |                                                                                         | Horizontal, No Thermometer Single Window                                                                            |                              |                                                                                                                                                                                              |
| T-4000-6138 |             |                                                                                         | Blank                                                                                                               |                              |                                                                                                                                                                                              |
| T-4100-101  |             |                                                                                         | Horizontal Johnson Controls Logo Only                                                                               |                              |                                                                                                                                                                                              |
| T-4100-102  |             |                                                                                         | Horizontal Thermo                                                                                                   | ometer Johnson Controls Logo |                                                                                                                                                                                              |
| T-4100-100  |             |                                                                                         | Blank                                                                                                               |                              |                                                                                                                                                                                              |