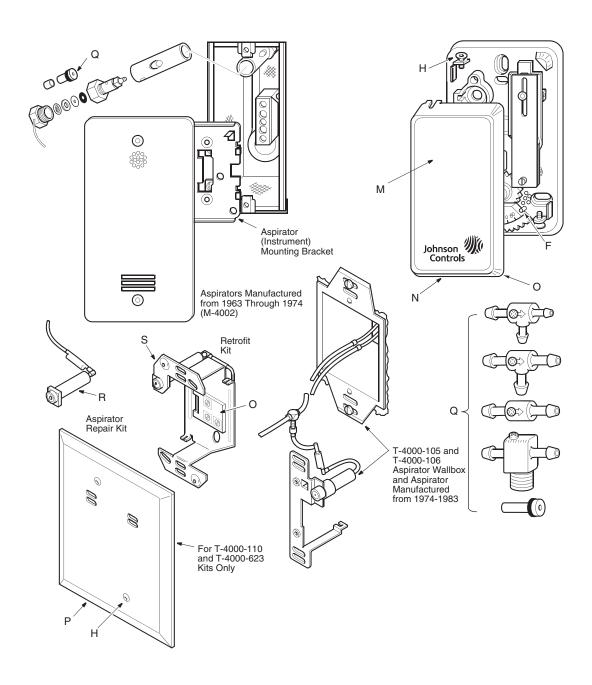

T-4000 Test Equipment (Part 3 of 4)

| T-4000 Test Equipment (Part 3 of 4) |         |                             |                                                                               |                                                                           |  |
|-------------------------------------|---------|-----------------------------|-------------------------------------------------------------------------------|---------------------------------------------------------------------------|--|
| Code Number                         | Callout | Description                 |                                                                               | Where Used                                                                |  |
| T-4000-2138                         | N       | Beige Plastic Covers        | Horizontal, Blank                                                             | All Instruments Except T-4100 and                                         |  |
| T-4000-2139                         |         | with Faceplates             | Horizontal, No Thermometer, No Windows                                        | T-4600 Series Thermostats                                                 |  |
| T-4000-2140                         |         |                             | Horizontal, Thermometer, No Windows                                           |                                                                           |  |
| T-4000-2141                         |         |                             | Horizontal, No Thermometer, Single Window                                     |                                                                           |  |
| T-4000-2142                         |         |                             | Horizontal, Thermometer, Single Window                                        |                                                                           |  |
| T-4000-2144                         |         |                             | Vertical, No Thermometer, No Windows                                          |                                                                           |  |
| T-4000-2145                         | 1       |                             | Vertical, No Thermometer, Single Window                                       |                                                                           |  |
| T-4000-2151                         | 1       |                             | Vertical, Thermometer, No Windows                                             |                                                                           |  |
| T-4000-2146                         |         |                             | Vertical, Thermometer, Single Window                                          |                                                                           |  |
| T-4756-1738                         | 1       |                             | Horizontal, Thermometer, Dual Windows                                         |                                                                           |  |
| T-4756-1739                         |         |                             | Vertical, Thermometer, Dual Windows                                           |                                                                           |  |
| T-4756-2141                         |         |                             | Horizontal, No Thermometer, Dual Windows                                      |                                                                           |  |
| T-4100-600                          |         |                             | Vertical, Thermometer, Single Window (Also Includes a Blank Faceplate)        | T-4100 and T-4600 Series Thermostats                                      |  |
| T-4000-3140                         | 1       | White Plastic Covers        | Horizontal, Thermometer                                                       | All Instruments Except T-4100 and                                         |  |
| T-4000-3142                         | 1       | with Faceplates             | Horizontal, Thermometer, Single Window                                        | T-4600 Series Thermostats                                                 |  |
| T-4000-3139                         |         |                             | Horizontal, No Thermometer, No Windows                                        |                                                                           |  |
| T-4000-3141                         |         |                             | Horizontal, No Thermometer, Single Window                                     |                                                                           |  |
| T-4000-3144                         | 1       |                             | Vertical, No Thermometer, No Windows                                          |                                                                           |  |
| T-4000-3145                         | 1       |                             | Vertical, No Thermometer, Single Window                                       |                                                                           |  |
| T-4000-3139B                        |         |                             | Horizontal, No Thermometer, No Windows (Order in Multiples of 50)             |                                                                           |  |
| T-4002-2137                         | 1       | Metal Covers                | Horizontal, Blank, Nickel                                                     | All Instruments Except T-4100 and                                         |  |
| T-4002-2126                         |         |                             | Horizontal, No Thermometer, No Windows, Nickel                                | T-4600 Series Thermostats.                                                |  |
| T-4002-2127                         |         |                             | Horizontal, No Thermometer, No Windows, Brass                                 | Note: Covers with Thermometers Cannot Be Used with Dual Dial Thermostats. |  |
| T-4002-2123                         | 1       |                             | Horizontal, Thermometer, Single Window, Nickel                                |                                                                           |  |
| T-4002-2124                         |         |                             | Horizontal, Thermometer, Single Window, Brass                                 |                                                                           |  |
| T-4506-2000                         |         |                             | Horizontal, No Thermometer, Dual Windows, Nickel                              |                                                                           |  |
| T-4506-2001                         |         |                             | Horizontal, No Thermometer, Dual Windows, Brass                               |                                                                           |  |
| T-4502-1736                         |         |                             | Horizontal, No Thermometer, Slot for Indexing Switch, No Windows, Nickel      |                                                                           |  |
| T-4506-2004                         |         |                             | Horizontal, No Thermometer, Slot for Indexing<br>Switch, Dual Windows, Nickel |                                                                           |  |
| T-4002-2132                         |         |                             | Vertical, No Thermometer, No Windows, Nickel                                  |                                                                           |  |
| T-4002-2133                         | 1       |                             | Vertical, No Thermometer, No Windows, Brass                                   |                                                                           |  |
| T-4002-2129                         | 1       |                             | Vertical, Thermometer, Single Window, Nickel                                  |                                                                           |  |
| T-4002-2130                         | 1       |                             | Vertical, Thermometer, Single Window, Brass                                   |                                                                           |  |
| T-4506-2002                         | 1       |                             | Vertical, No Thermometer, Dual Windows, Nickel                                |                                                                           |  |
| T-4506-2003                         | 1       |                             | Vertical, No Thermometer, Dual Windows, Brass                                 |                                                                           |  |
| T-4000-616                          | 0       | Terminal Connectors         | Three-Pipe Angle Fitting                                                      | For T-4000-110 Aspirator Wallbox                                          |  |
| T-4002-122                          | 1       | (Order in Multiples of Ten) | Two-Pipe Straight Fitting                                                     | All Two-Pipe Instruments                                                  |  |
| T-4002-123                          |         | 1611)                       | Two-Pipe Angle Fitting                                                        |                                                                           |  |
| T-4512-100                          | 1       |                             | Three-Pipe Straight Fitting                                                   | All Three-Pipe Instruments                                                |  |

T-4000 Test Equipment (Part 4 of 4)

| Code Number | Callout | Description                                                                                                                                            |                                                            | Where Used                                                                                                                                                  |
|-------------|---------|--------------------------------------------------------------------------------------------------------------------------------------------------------|------------------------------------------------------------|-------------------------------------------------------------------------------------------------------------------------------------------------------------|
| T-4000-111  | Р       | Aspirator Wallbox                                                                                                                                      | Beige                                                      | For T-4000-110 and T-4000-623 Aspirator Wallbox                                                                                                             |
| T-4000-112  |         | Covers                                                                                                                                                 | Stainless Steel                                            | Kits Only                                                                                                                                                   |
| R-3710-1005 | Q       | Restrictors<br>(Order in Multiples of<br>Ten)                                                                                                          | 0.005 in., Red                                             | M-4002 Aspirator                                                                                                                                            |
| R-3710-2005 |         |                                                                                                                                                        | 0.005 in., Red, 1/4 x 1/4 in., Straight Barbed Fitting     | T-4100 Series Instruments: Choice of Any One                                                                                                                |
| R-3710-2007 |         |                                                                                                                                                        | 0.007 in., Aqua, 1/4 x 1/4 in., Straight Barbed Fitting    | T-4600 Series Instruments: Choice of Any Two                                                                                                                |
| R-3710-3005 |         |                                                                                                                                                        | 0.005 in., Red,<br>1/4 x 1/4 x 1/4 in.,<br>Barbed Tee      |                                                                                                                                                             |
| R-3710-3007 |         |                                                                                                                                                        | 0.007 in., Aqua,<br>1/4 x 1/4 x 1/4 in.,<br>Barbed Tee     |                                                                                                                                                             |
| R-3710-3105 |         |                                                                                                                                                        | 0.005 in., Red,<br>1/4 x 1/4 x 1/8 in.,<br>NPT Barbed Tee  |                                                                                                                                                             |
| R-3710-3107 |         |                                                                                                                                                        | 0.007 in., Aqua,<br>1/4 x 1/4 x 1/8 in.,<br>NPT Barbed Tee |                                                                                                                                                             |
| R-3710-3205 |         |                                                                                                                                                        | 0.005 in., Red,<br>1/4 x 5/32 x 5/32 in.,<br>Barbed Tee    |                                                                                                                                                             |
| R-3710-3207 |         |                                                                                                                                                        | 0.007 in., Aqua,<br>1/4 x 5/32 x 5/32 in.,<br>Barbed Tee   |                                                                                                                                                             |
| T-4000-622  | R       | Aspirator Kit, Includes Aspirator Elbow, Resistor, and 1/8 in. O.D. Polytubing with Filter                                                             |                                                            | Repair of T-4000-110, and Old-Style<br>T-4000-105 and T-4000-106 Aspirator Wallbox Kits                                                                     |
| T-4000-623  | S       | Aspirator Wallbox Retrofit Kit, Includes Instrument Mounting Bracket,<br>Aspirator Subassembly, Terminal Connector, and Set Point Adjustment<br>Wrench |                                                            | Used in Conjunction with T-4000-111 or -112 Wallplate Cover to Upgrade T-4000-105 and T-4000-106 Aspirator Wallbox Kits to T-4000-110 Aspirator Wallbox Kit |