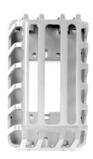

## **G Series Thermostat and Humidistat Guards**

GRD10-1R Wire Guard

GRD10A-601 Cast Aluminum Guard

GRD10A-608 Large Clear Plastic Guard

GRD10A-609 Rectangular Clear Plastic Guard

## Description

The G Series Guards protect thermostats and humidistats from damage, vandalism, tampering, and unauthorized adjustment. They are available in plastic, cast aluminum, or wire construction.

#### **Selection Chart**

| Product Code<br>Number | Description                                 | Thermostat or Humidistat Series Number |     |     |                    |     |
|------------------------|---------------------------------------------|----------------------------------------|-----|-----|--------------------|-----|
|                        |                                             | T22                                    | T25 | T26 | T28<br>No Switches | T91 |
| GRD10-1R               | Wire guard only                             | ✓                                      | _   | ✓   | _                  | ✓   |
| GRD10A-600             | Wire guard and baseplate                    | ✓                                      | _   | ✓   | _                  | ✓   |
| GRD10A-601             | Aluminum guard and baseplate                | ✓                                      | _   | ✓   | ✓                  | ✓   |
| GRD10A-606             | Plastic guard with baseplate                | ✓                                      | ✓   | _   | ✓                  | ✓   |
| GRD10A-608             | Plastic guard with baseplate, mounting ring | ✓                                      | ✓   | ✓   | ✓                  | ✓   |
| GRD10A-609             | Plastic guard with baseplate, mounting ring | ✓                                      | ✓   | ✓   | ✓                  | ✓   |