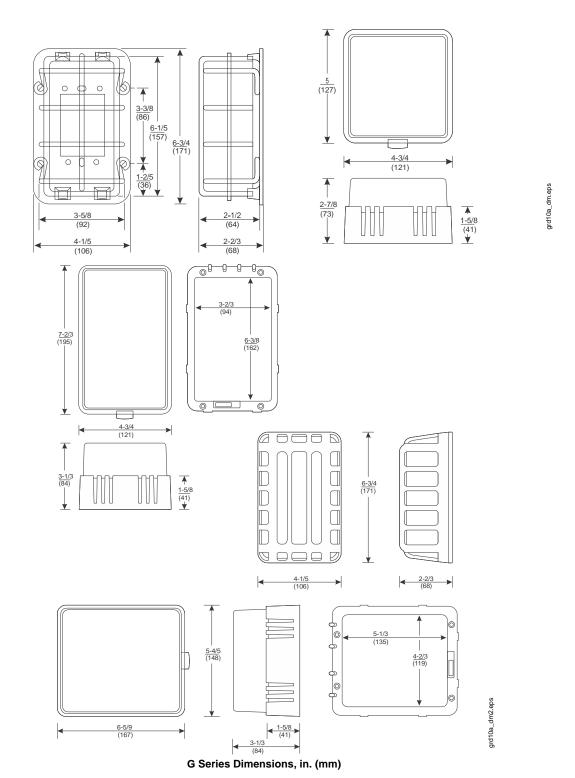

## **G Series Thermostat and Humidistat Guards**

GRD10-1R Wire Guard

GRD10A-601 Cast Aluminum Guard

GRD10A-608 Large Clear Plastic Guard

GRD10A-609 Rectangular Clear Plastic Guard

#### **Features**

- clear plastic guards have tumbler-type key locks
- GRD10A-608 and -609 include a mounting ring for mounting to a wall or flat surface
- plastic baseplate and plastic mounting ring
  available
- the baseplate mounts to a flat surface or to a single or double outlet box
- the mounting ring permits mounting over a thermostat or humidistat already installed

#### **Selection Chart**

| Product Code<br>Number | Description                                 | Thermostat or Humidistat Series Number |     |     |                    |     |
|------------------------|---------------------------------------------|----------------------------------------|-----|-----|--------------------|-----|
|                        |                                             | T22                                    | T25 | T26 | T28<br>No Switches | T91 |
| GRD10-1R               | Wire guard only                             | ✓                                      | _   | ✓   | _                  | ✓   |
| GRD10A-600             | Wire guard and baseplate                    | ✓                                      | _   | ✓   | _                  | ✓   |
| GRD10A-601             | Aluminum guard and baseplate                | ✓                                      | _   | ✓   | ✓                  | ✓   |
| GRD10A-606             | Plastic guard with baseplate                | ✓                                      | ✓   | _   | ✓                  | ✓   |
| GRD10A-608             | Plastic guard with baseplate, mounting ring | ✓                                      | ✓   | ✓   | ✓                  | ✓   |
| GRD10A-609             | Plastic guard with baseplate, mounting ring | ✓                                      | ✓   | ✓   | ✓                  | ✓   |