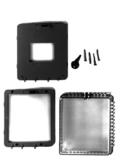

## **G Series Thermostat and Humidistat Guards**

GRD10-1R Wire Guard

GRD10A-601 Cast Aluminum Guard

GRD10A-608 Large Clear Plastic Guard

GRD10A-609 Rectangular Clear Plastic Guard

## Description

The G Series Guards protect thermostats and humidistats from damage, vandalism, tampering, and unauthorized adjustment. They are available in plastic, cast aluminum, or wire construction.

#### **Features**

- clear plastic guards have tumbler-type key locks
- GRD10A-608 and -609 include a mounting ring for mounting to a wall or flat surface
- plastic baseplate and plastic mounting ring
  available
- the baseplate mounts to a flat surface or to a single or double outlet box
- the mounting ring permits mounting over a thermostat or humidistat already installed

#### **Selection Chart**

| Product Code<br>Number | Description                                 | Thermostat or Humidistat Series Number |     |     |                    |     |
|------------------------|---------------------------------------------|----------------------------------------|-----|-----|--------------------|-----|
|                        |                                             | T22                                    | T25 | T26 | T28<br>No Switches | T91 |
| GRD10-1R               | Wire guard only                             | ✓                                      | _   | ✓   | _                  | ✓   |
| GRD10A-600             | Wire guard and baseplate                    | ✓                                      | _   | ✓   | _                  | ✓   |
| GRD10A-601             | Aluminum guard and baseplate                | ✓                                      | _   | ✓   | ✓                  | ✓   |
| GRD10A-606             | Plastic guard with baseplate                | ✓                                      | ✓   | _   | ✓                  | ✓   |
| GRD10A-608             | Plastic guard with baseplate, mounting ring | ✓                                      | ✓   | ✓   | ✓                  | ✓   |
| GRD10A-609             | Plastic guard with baseplate, mounting ring | ✓                                      | ✓   | ✓   | ✓                  | ✓   |