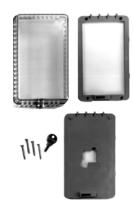

## **G Series Thermostat and Humidistat Guards**

GRD10-1R Wire Guard

GRD10A-601 Cast Aluminum Guard

GRD10A-608 Large Clear Plastic Guard

GRD10A-609 Rectangular Clear Plastic Guard

## Description

The G Series Guards protect thermostats and humidistats from damage, vandalism, tampering, and unauthorized adjustment. They are available in plastic, cast aluminum, or wire construction.

#### **Features**

- clear plastic guards have tumbler-type key locks
- GRD10A-608 and -609 include a mounting ring for mounting to a wall or flat surface
- plastic baseplate and plastic mounting ring
  available
- the baseplate mounts to a flat surface or to a single or double outlet box
- the mounting ring permits mounting over a thermostat or humidistat already installed

#### **Selection Chart**

| Product Code<br>Number | Description                                 | Thermostat or Humidistat Series Number |     |     |                    |     |
|------------------------|---------------------------------------------|----------------------------------------|-----|-----|--------------------|-----|
|                        |                                             | T22                                    | T25 | T26 | T28<br>No Switches | T91 |
| GRD10-1R               | Wire guard only                             | ✓                                      | _   | ✓   | _                  | ✓   |
| GRD10A-600             | Wire guard and baseplate                    | ✓                                      | _   | ✓   | _                  | ✓   |
| GRD10A-601             | Aluminum guard and baseplate                | ✓                                      | _   | ✓   | ✓                  | ✓   |
| GRD10A-606             | Plastic guard with baseplate                | ✓                                      | ✓   | _   | ✓                  | ✓   |
| GRD10A-608             | Plastic guard with baseplate, mounting ring | ✓                                      | ✓   | ✓   | ✓                  | ✓   |
| GRD10A-609             | Plastic guard with baseplate, mounting ring | ✓                                      | ✓   | ✓   | ✓                  | ✓   |

### Repair Parts

Replacement key KEY12A-600 (set of two) is available.