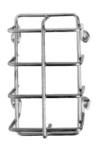

## **G Series Thermostat and Humidistat Guards**

GRD10-1R Wire Guard

GRD10A-601 Cast Aluminum Guard

GRD10A-608 Large Clear Plastic Guard

GRD10A-609 Rectangular Clear Plastic Guard

## Description

The G Series Guards protect thermostats and humidistats from damage, vandalism, tampering, and unauthorized adjustment. They are available in plastic, cast aluminum, or wire construction.

#### **Selection Chart**

| Product Code<br>Number | Description                                 | Thermostat or Humidistat Series Number |     |     |                    |     |
|------------------------|---------------------------------------------|----------------------------------------|-----|-----|--------------------|-----|
|                        |                                             | T22                                    | T25 | T26 | T28<br>No Switches | T91 |
| GRD10-1R               | Wire guard only                             | ✓                                      | _   | ✓   | _                  | ✓   |
| GRD10A-600             | Wire guard and baseplate                    | ✓                                      | _   | ✓   | _                  | ✓   |
| GRD10A-601             | Aluminum guard and baseplate                | ✓                                      | _   | ✓   | ✓                  | ✓   |
| GRD10A-606             | Plastic guard with baseplate                | ✓                                      | ✓   | _   | ✓                  | ✓   |
| GRD10A-608             | Plastic guard with baseplate, mounting ring | ✓                                      | ✓   | ✓   | ✓                  | ✓   |
| GRD10A-609             | Plastic guard with baseplate, mounting ring | ✓                                      | ✓   | ✓   | ✓                  | ✓   |