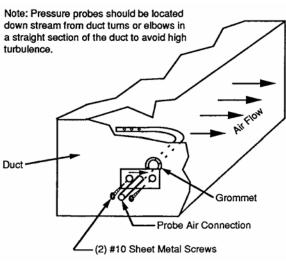

# INSTALLATION

See Figure 1. AP-302 Installation.

#### Caution:

- Installer must be a qualified, experienced technician.
- Do not locate the device in areas subjected to excessive vibration or corrosive atmospheres.
- 1. Cut 5/16" (8 mm) hole in duct.
- 2. Place grommet over end of probe and slide up probe until tight against mounting flange.
- 3. Insert probe and rotate probe until arrow is in direction of air flow.
- 4. Mount flange to duct with two (2) #10 sheet metal screws.

Figure-1 AP-302 Installation.